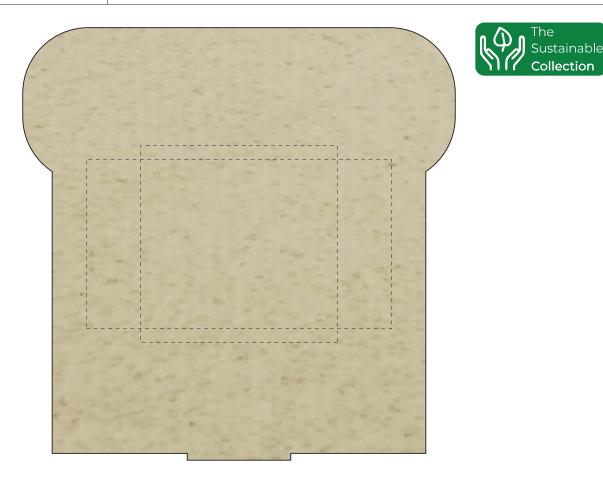

## **JOB NO. XXXXXX** T983 - Wheat Sandwich Box

| <b>Product Colour/s</b><br>Wheat straw natural colour | <b>Product Size</b><br>143mm W x 143mm H x 55mm<br>D | Actual Print Size<br>(Please specify<br>actual print size here) |
|-------------------------------------------------------|------------------------------------------------------|-----------------------------------------------------------------|
| Print colour/s                                        | Print Method                                         |                                                                 |
| (Please specify                                       | Pad Imprint: 101mm w x 56mm h or 65mm w x 65mm h     |                                                                 |
| print colour/s here)                                  | Screen Imprint: 101mm w x 56mm h or 65mm w x 65mm h  |                                                                 |

## ARTWORK (80% approx.) NEW/REPEAT ORDER/REDO/BACK ORDER